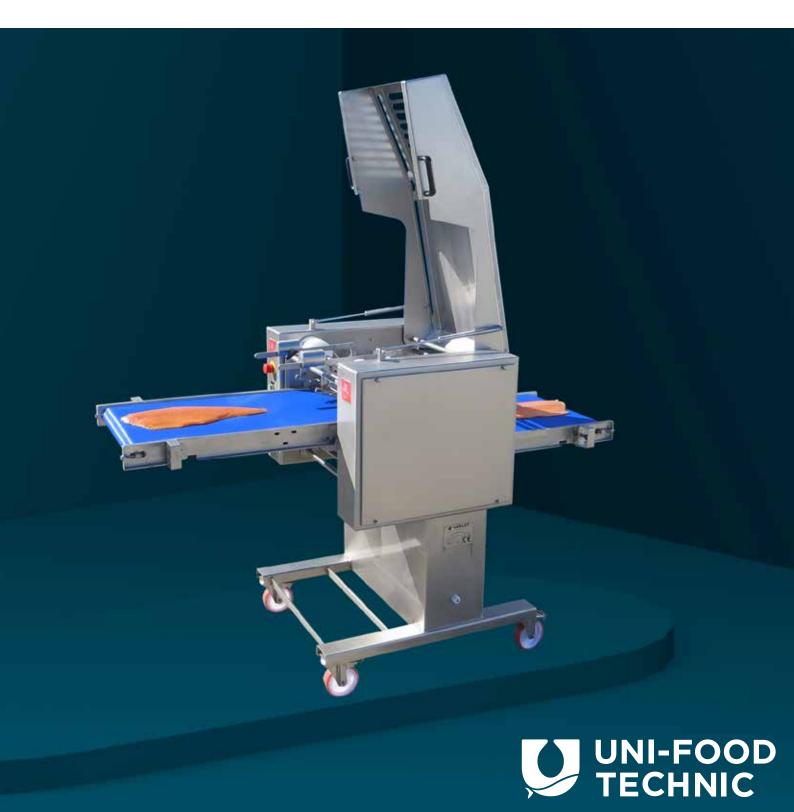

**SKINNING MACHINE V1578** 

# Deep skinning of smoked salmon

The Skinning machine V1578 is a single lane skinning machine specially designed to deep skin smoked salmon.

#### Technology

The machine has one pressing roller and can be provided with a special made in-feed guide which ensures that the fillet is held in position.