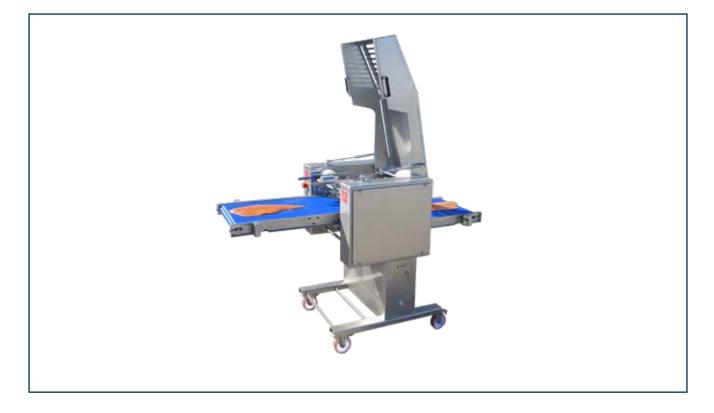

**SKINNING MACHINE V1578** 

# Deep skinning of smoked salmon

The Skinning machine V1578 is a single lane skinning machine specially designed to deep skin smoked salmon.

#### Technology

The machine has one pressing roller and can be provided with a special made in-feed guide which ensures that the fillet is held in position.