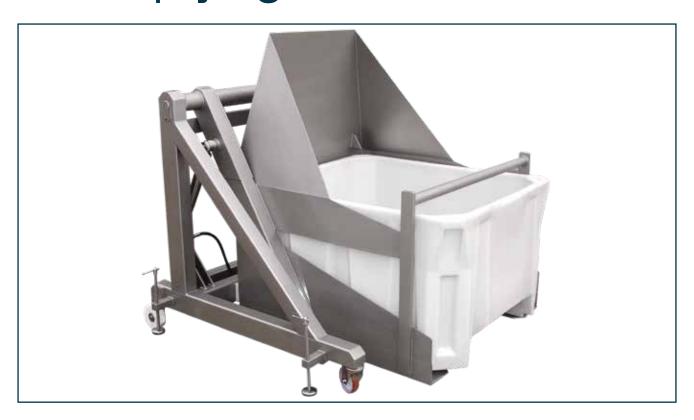

## Hydraulic bin loader for emptying bins

The hydraulic Bin Loader is specially manufactured for emptying bins and wagons.

The Bin Loader is made of stainless steel and is equipped with an electrical push button to move it up and down.

We can customise the bin loader's tank volume, lifting capacity, and emptying height according to your needs.