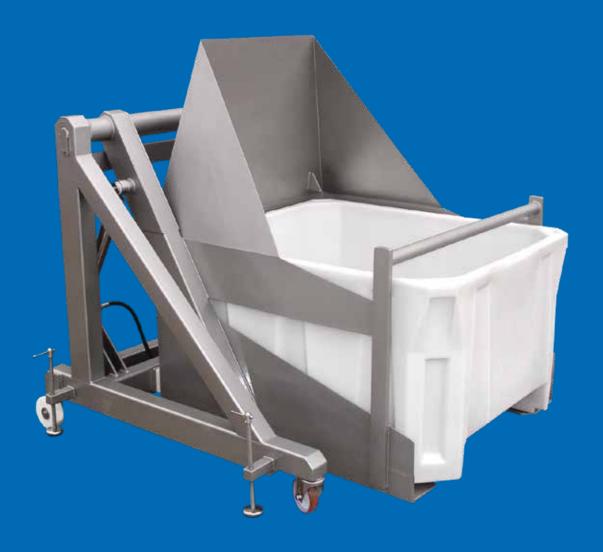

## Hydraulic bin loader for emptying bins

The hydraulic Bin Loader is specially manufactured for emptying bins and wagons.

The Bin Loader is made of stainless steel and is equipped with an electrical push button to move it up and down.

We can customise the bin loader's tank volume, lifting capacity, and emptying height according to your needs.