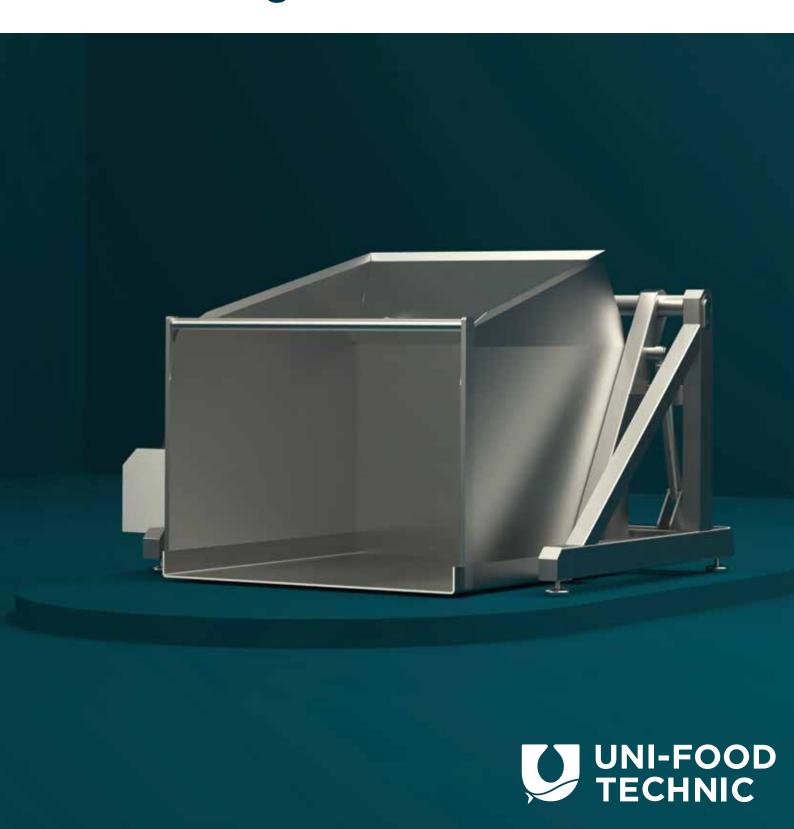

## Hydraulic bin loader for emptying bins

The hydraulic Bin Loader is specially manufactured for emptying bins and wagons.

The Bin Loader is made of stainless steel and is equipped with an electrical push button to move it up and down.

We can customise the bin loader's tank volume, lifting capacity, and emptying height according to your needs.