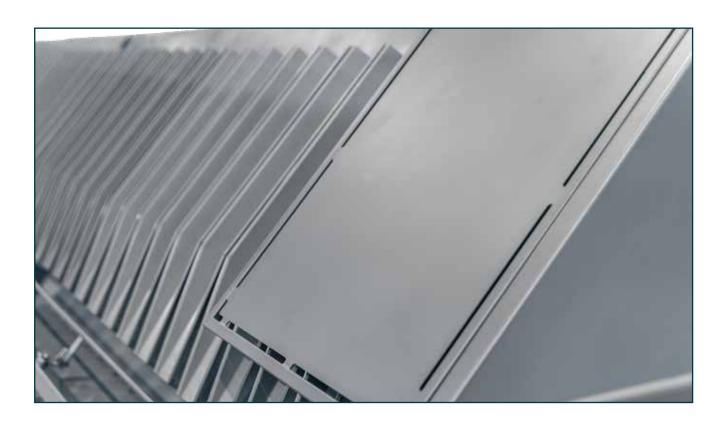

## Gutting line with waste disposal

The Gutting Line U is a single (U1) or double (U2) gutting line for salmon and several other fish types. The machine can be used for other purposes as well, such as extracting spawn for caviar production.

The semi-automatic gutting provides a quick and clean station for the gutting of the fish. The waste is disposed of via bin loaders, conveyors or tanks, leaving the area clean and ensuring an ergonomic working station.