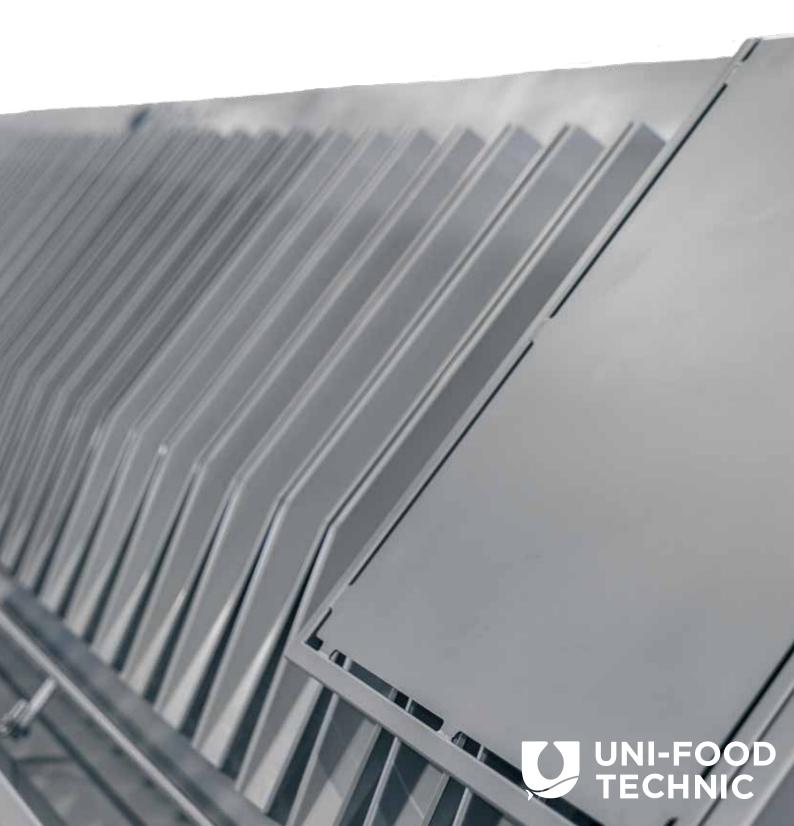

## Gutting line with waste disposal

The Gutting Line U is a single (U1) or double (U2) gutting line for salmon and several other fish types. The machine can be used for other purposes as well, such as extracting spawn for caviar production.

The semi-automatic gutting provides a quick and clean station for the gutting of the fish. The waste is disposed of via bin loaders, conveyors or tanks, leaving the area clean and ensuring an ergonomic working station.