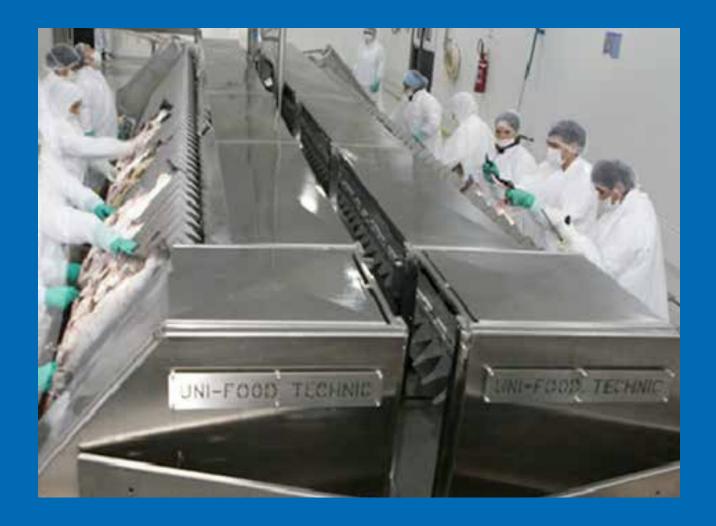

## Gutting line with waste disposal

The Gutting Line U is a single (U1) or double (U2) gutting line for salmon and several other fish types. The machine can be used for other purposes as well, such as extracting spawn for caviar production.

The semi-automatic gutting provides a quick and clean station for the gutting of the fish. The waste is disposed of via bin loaders, conveyors or tanks, leaving the area clean and ensuring an ergonomic working station.

## Technical specifications

|                  | U1                | U2                |
|------------------|-------------------|-------------------|
| Operators        | 8 persons         | 16 persons        |
| Capacity         | Up to 40 fish/min | Up to 80 fish/min |
| Power connection | 3 x 400 V, 50 Hz* | 3 x 400 V, 50 Hz* |