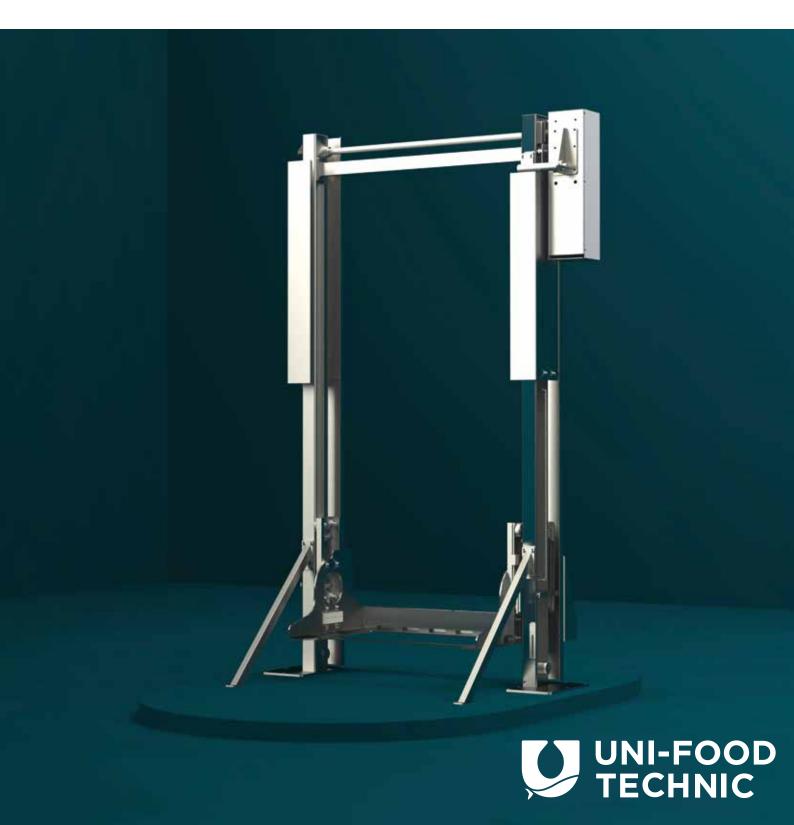

## Customised lift system

Ergonomic de-palleting of boxes or racks for a proper working height. The lift system can be used for lifting of e.g. racks and boxes on pallets.

The pallets can be in-fed with a manual lifting truck from floor position or lift the boxes from a platform to a lifting truck. The lifting system can be provided with a safety cover.

The lift system is customised according to need.