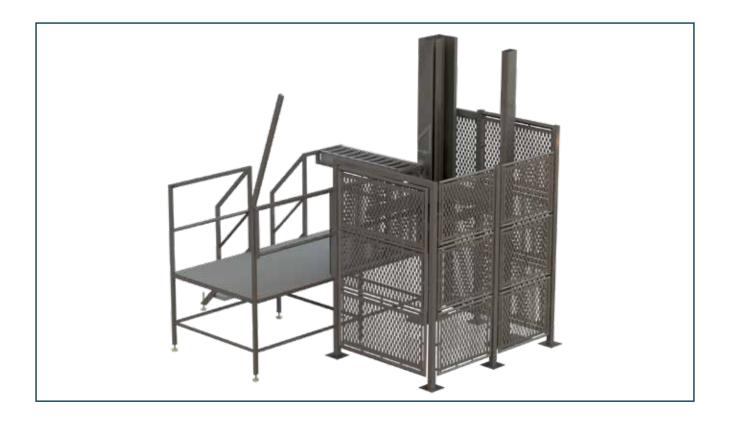

## Customised lift system

Ergonomic de-palleting of boxes or racks for a proper working height. The lift system can be used for lifting of e.g. racks and boxes on pallets.

The pallets can be in-fed with a manual lifting truck from floor position or lift the boxes from a platform to a lifting truck. The lifting system can be provided with a safety cover.

The lift system is customised according to need.